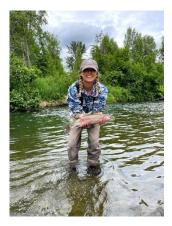

A one-of-a-kind fly in wilderness adventure!

Flight Itinerary from ANC:

Day 1, depart Anchorage 10:30am, Day 2: Depart the lodge for

Anchorage @ 12 noon with 1pm arrival in town

**Regimen:** Easy/Moderate: Float plane, dining, fishing, light hiking, R&R.

photo ops, fine dining, libations, R&R and a deluxe private cabin, all-inclusive round-trip from Anchorage.

Enjoy this unique fly-in Wilderness Place Lodge experience! Start your trip with a scenic float plane flight over the Susitna River Valley with views of Denali and

surrounding mountains. Arrive at the lodge for a sit-down lunch followed by a guided afternoon on our clear-water river featuring an optional fly-fishing lesson for trout and/or salmon. Return to the lodge for hors d'oeuvres and complimentary wine. Our chef team of 3 prepares a gourmet 4-course meal including the finest Northwest cuisine. Enjoy a blissful sleep in your private